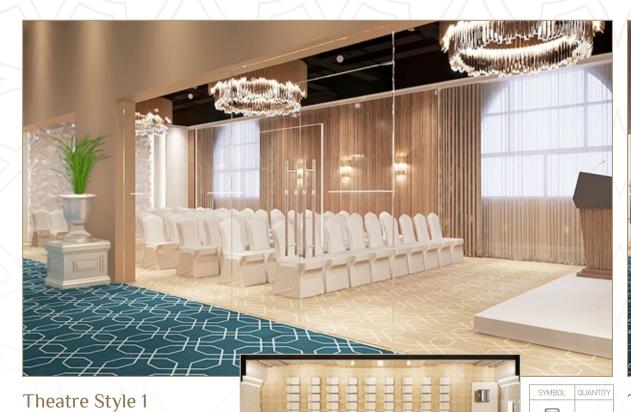

### HALL 1/2 Al Mayassa

| VENUE        |                |                    |                   | CAPACITY           |         |           |           |         |         |                  |         |           |
|--------------|----------------|--------------------|-------------------|--------------------|---------|-----------|-----------|---------|---------|------------------|---------|-----------|
|              | Area<br>(Sq.m) | Length<br>(meters) | Width<br>(meters) | Height<br>(meters) | 00000   | 0000      | 000 000   | 8       |         | 0000             |         | 7         |
|              |                |                    |                   |                    | Theater | Boardroom | Classroom | Cabaret | Banquet | Hollow<br>Square | U Shape | Reception |
| Al Mayassa 1 | 40             | 6.5                | 6                 | 7                  | 36      | 19        | 27        | 20      | 24      | 24               | 18      | 25        |
| Al Mayassa 2 | 40             | 6.5                | 6                 | 7                  | 36      | 19        | 27        | 20      | 24      | 24               | 18      | 25        |

Consider our private board rooms for high-level corporate meetings.

The ideal venue for annual shareholder meetings with private boardrooms, a Majlis and large conference hall

Classroom Style 1

Classroom Style 2