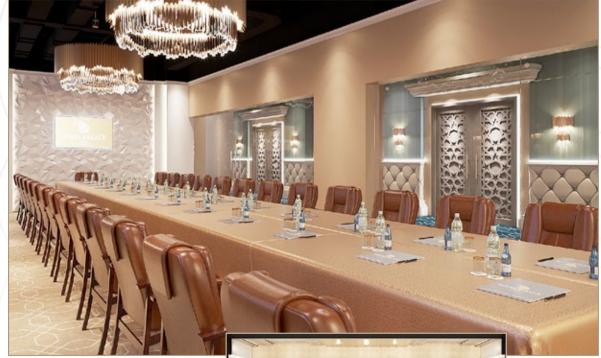

# Al Mayassa Halls 1 + 2 BANQUET CONFIGURATIONS

Banquet Style 1

Banquet Style 2

|   | SYMBOL        | QUANTITY |  |
|---|---------------|----------|--|
|   | 10            | 5        |  |
| I | BANQUET CHAIR | 50       |  |