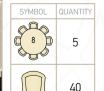

# Al Mayassa Halls 1 + 2 BANQUET CONFIGURATIONS

Banquet Style 1

Banquet Style 2

|   | SYMBOL        | QUANTITY |  |
|---|---------------|----------|--|
|   | 10            | 5        |  |
| I | BANQUET CHAIR | 50       |  |