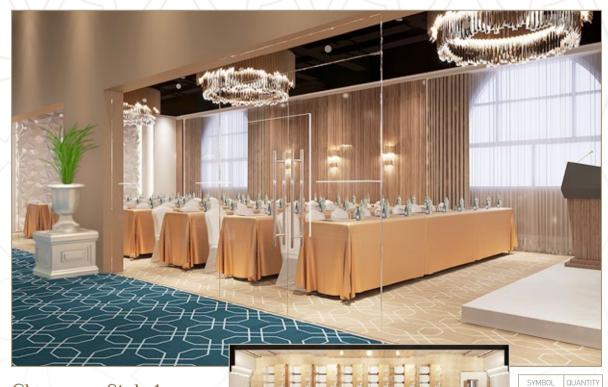

# Al Mayassa Halls 1 + 2 BANQUET CONFIGURATIONS

Banquet Style 1

Banquet Style 2

|   | SYMBOL        | QUANTITY |  |
|---|---------------|----------|--|
|   | 10            | 5        |  |
| I | BANQUET CHAIR | 50       |  |