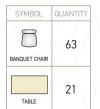

# Al Mayassa Halls 1 + 2 BANQUET CONFIGURATIONS

Banquet Style 1

Banquet Style 2

|   | SYMBOL        | QUANTITY |  |
|---|---------------|----------|--|
|   | 10            | 5        |  |
| I | BANQUET CHAIR | 50       |  |