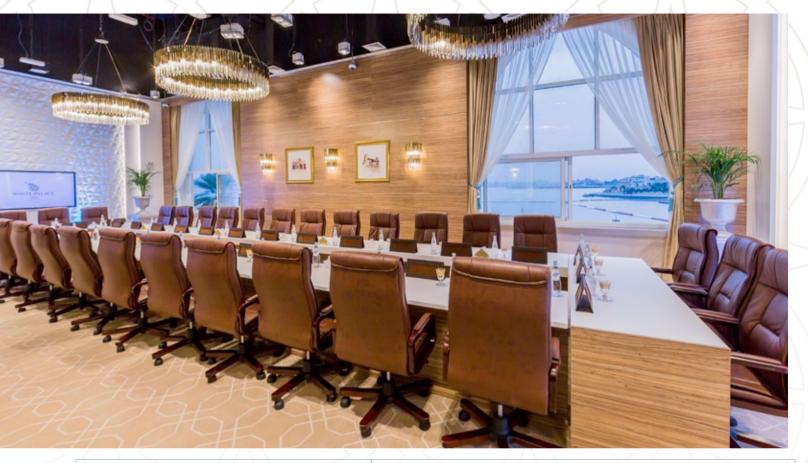

#### Al Mayassa Halls

These halls can be used separately or together. They are also available in a range of luxurious appointments. Optimal as top-level meeting and presentation spaces, these halls can also host marquee meetings, media briefings and much more. In wedding scenarios they can also house backroom bands and live musicians.

### HALL 1/2 Al Mayassa

| VENUE        |                |                    |                   | CAPACITY           |         |           |           |         |         |                  |         |           |
|--------------|----------------|--------------------|-------------------|--------------------|---------|-----------|-----------|---------|---------|------------------|---------|-----------|
|              | Area<br>(Sq.m) | Length<br>(meters) | Width<br>(meters) | Height<br>(meters) | 00000   | 0000      | 000 000   | 8       |         | 0000             |         | 7         |
|              |                |                    |                   |                    | Theater | Boardroom | Classroom | Cabaret | Banquet | Hollow<br>Square | U Shape | Reception |
| Al Mayassa 1 | 40             | 6.5                | 6                 | 7                  | 36      | 19        | 27        | 20      | 24      | 24               | 18      | 25        |
| Al Mayassa 2 | 40             | 6.5                | 6                 | 7                  | 36      | 19        | 27        | 20      | 24      | 24               | 18      | 25        |