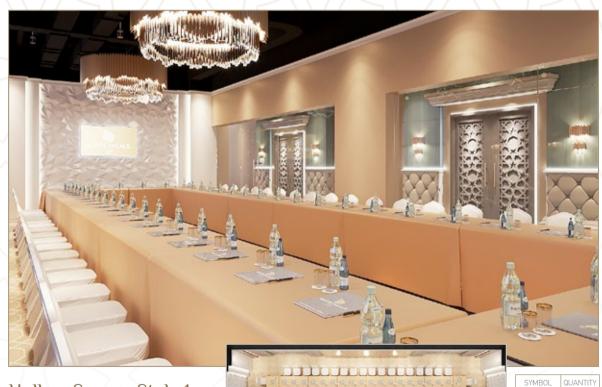

# Al Mayassa Halls 1 + 2 BANQUET CONFIGURATIONS

Banquet Style 1

Banquet Style 2

|   | SYMBOL        | QUANTITY |  |
|---|---------------|----------|--|
|   | 10            | 5        |  |
| I | BANQUET CHAIR | 50       |  |