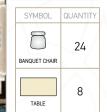

# Al Mayassa Halls 1 + 2 BANQUET CONFIGURATIONS

Banquet Style 1

Banquet Style 2

|   | SYMBOL        | QUANTITY |  |
|---|---------------|----------|--|
|   | 10            | 5        |  |
| I | BANQUET CHAIR | 50       |  |