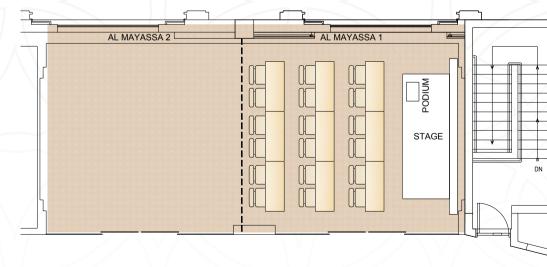

#### Al Mayassa Halls

These halls can be used separately or together. They are also available in a range of luxurious appointments. Optimal as top-level meeting and presentation spaces, these halls can also host marquee meetings, media briefings and much more. In wedding scenarios they can also house backroom bands and live musicians.

### HALL 1/2 Al Mayassa

| VENUE        |                |                    |                   | CAPACITY           |         |           |           |         |         |                  |         |           |
|--------------|----------------|--------------------|-------------------|--------------------|---------|-----------|-----------|---------|---------|------------------|---------|-----------|
|              | Area<br>(Sq.m) | Length<br>(meters) | Width<br>(meters) | Height<br>(meters) | 00000   | 0000      | 000 000   | 8       |         | 0000             |         | 7         |
|              |                |                    |                   |                    | Theater | Boardroom | Classroom | Cabaret | Banquet | Hollow<br>Square | U Shape | Reception |
| Al Mayassa 1 | 40             | 6.5                | 6                 | 7                  | 36      | 19        | 27        | 20      | 24      | 24               | 18      | 25        |
| Al Mayassa 2 | 40             | 6.5                | 6                 | 7                  | 36      | 19        | 27        | 20      | 24      | 24               | 18      | 25        |