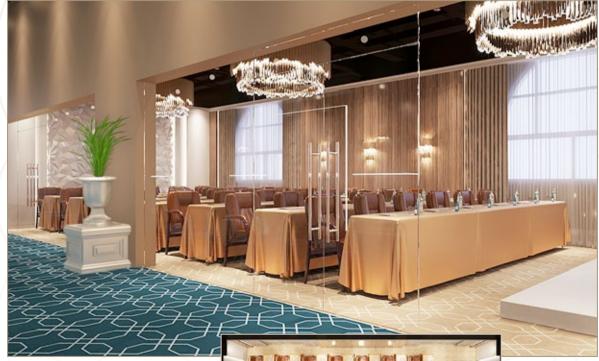

#### Al Mayassa Halls

These halls can be used separately or together. They are also available in a range of luxurious appointments. Optimal as top-level meeting and presentation spaces, these halls can also host marquee meetings, media briefings and much more. In wedding scenarios they can also house backroom bands and live musicians.

### HALL 1/2 Al Mayassa

| VENUE        |                |                    |                   | CAPACITY           |         |           |           |         |         |                  |         |           |
|--------------|----------------|--------------------|-------------------|--------------------|---------|-----------|-----------|---------|---------|------------------|---------|-----------|
|              | Area<br>(Sq.m) | Length<br>(meters) | Width<br>(meters) | Height<br>(meters) | 00000   | 0000      | 000 000   | 8       |         | 0000             |         | 7         |
|              |                |                    |                   |                    | Theater | Boardroom | Classroom | Cabaret | Banquet | Hollow<br>Square | U Shape | Reception |
| Al Mayassa 1 | 40             | 6.5                | 6                 | 7                  | 36      | 19        | 27        | 20      | 24      | 24               | 18      | 25        |
| Al Mayassa 2 | 40             | 6.5                | 6                 | 7                  | 36      | 19        | 27        | 20      | 24      | 24               | 18      | 25        |