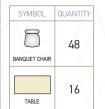

| 6                 | 7                  | 36      | 19        | 27        | 20      | 24      | 24               | 18      | 25        |
| Al Mayassa 2 | 40             | 6.5                | 6                 | 7                  | 36      | 19        | 27        | 20      | 24      | 24               | 18      | 25        |







Consider our private board rooms for high-level corporate meetings.

The ideal venue for annual shareholder meetings with private boardrooms, a Majlis and large conference hall







Classroom Style 1





Classroom Style 2



21





BANQUET CHAIR





Hollow Square Style 1





Hollow Square Style 2





Boardroom Style 1





Boardroom Style 2





Classroom Style 1





21

Classroom Style 2







BANQUET CHAIR





Hollow Square Style 1





16

Hollow Square Style 2





Boardroom Style 1





27

12

OFFICE CHAIR

Boardroom Style 2

# Al Mayassa Halls 1 + 2 BANQUET CONFIGURATIONS





Banquet Style 1





Banquet Style 2

|   | SYMBOL        | QUANTITY |  |
|---|---------------|----------|--|
|   | 10            | 5        |  |
| I | BANQUET CHAIR | 50       |  |

#### THANK YOU

Speak to our consultants today: Phone: +974 4431 7799 | +974 3331 7799, Fax: +974 4411 1504 Email: info@whitepalacegatar.com, PO Box 4505, The Pearl - Qatar

www.whitepalaceqatar.com