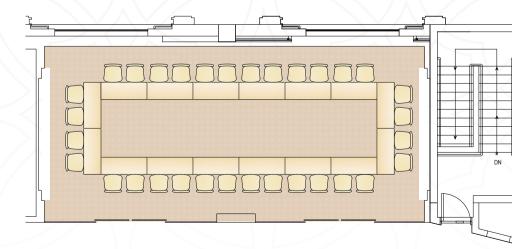

### HALL 1/2 Al Mayassa

| VENUE        |                |                    |                   | CAPACITY           |         |           |           |         |         |                  |         |           |
|--------------|----------------|--------------------|-------------------|--------------------|---------|-----------|-----------|---------|---------|------------------|---------|-----------|
|              | Area<br>(Sq.m) | Length<br>(meters) | Width<br>(meters) | Height<br>(meters) | 00000   | 0000      | 000 000   | 8       |         | 0000             |         | 7         |
|              |                |                    |                   |                    | Theater | Boardroom | Classroom | Cabaret | Banquet | Hollow<br>Square | U Shape | Reception |
| Al Mayassa 1 | 40             | 6.5                | 6                 | 7                  | 36      | 19        | 27        | 20      | 24      | 24               | 18      | 25        |
| Al Mayassa 2 | 40             | 6.5                | 6                 | 7                  | 36      | 19        | 27        | 20      | 24      | 24               | 18      | 25        |

Consider our private board rooms for high-level corporate meetings.

The ideal venue for annual shareholder meetings with private boardrooms, a Majlis and large conference hall

Classroom Style 1

Classroom Style 2