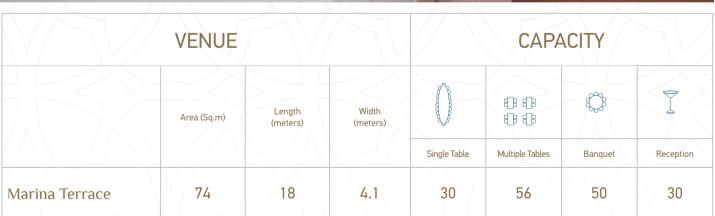

## Marina Terrace

Welcome your guests to the most picturesque view in town. Overlooking a resplendent yacht marina, the Marina Terrace is perfect for elegant private occasions, exclusive business lunches and much more.