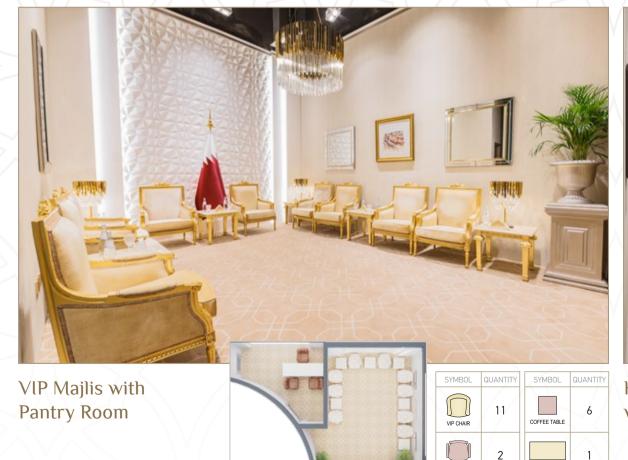

#### VIP MAJLIS Al Somou Hall

This regal room is the perfect venue for a Majlis and is adjacent to a private office with its own washroom. Optimal for the highest level of meetings with dignitaries, as well as for family meetings and business.

## Al Somou Hall BANQUET CONFIGURATIONS

VIP Banquet Style with Pantry

Banquet Style with Pantry

QUANTITY

10