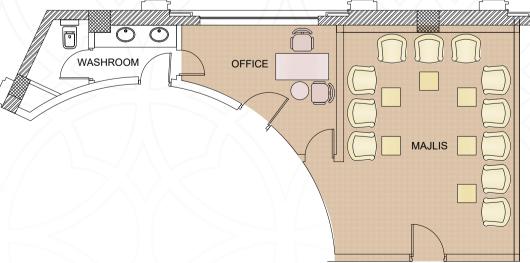

#### VIP MAJLIS Al Somou Hall

This regal room is the perfect venue for a Majlis and is adjacent to a private office with its own washroom. Optimal for the highest level of meetings with dignitaries, as well as for family meetings and business.

#### Al Somou Hall CONFERENCE CONFIGURATIONS

TABLE

COFFEE TABLE

OFFICE CHAIR